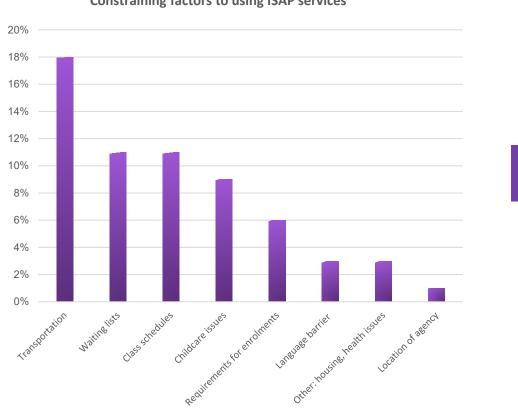

#### Newcomers' Problems - Cont.

.

. . . .

. .

. . . .

The column chart shows the problems people are facing in approaching the settlement services.

Transportation, waiting lists, class schedules, and childcare issues are the most faced difficulties.

Client Survey: Are there any factors that may have made it difficult for you to access the services you needed?

Source: Govt. of Canada

6

**Constraining factors to using ISAP services** 