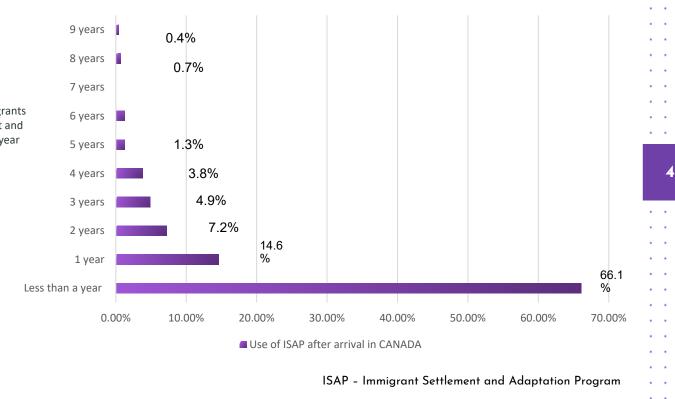

# Newcomers' Problems - Cont. Use of ISAP after arrival in CANADA

In Canada, more than 66% immigrants used ISAP (Immigrant Settlement and Adaptation Program) in the first year after landing

Source: Govt. of Canada

Source: Govt. of Canada