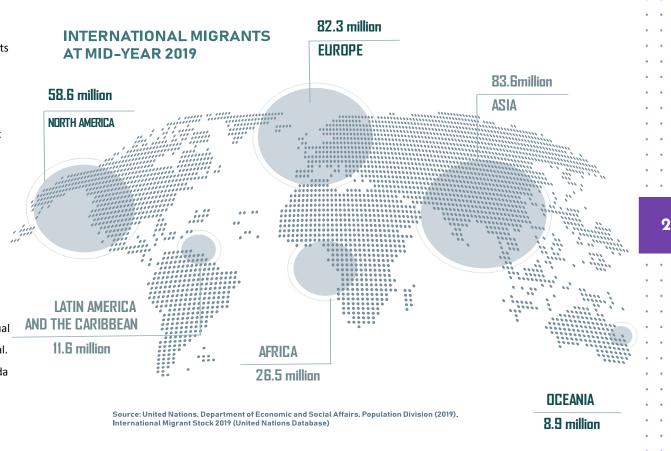

### Overview

- In 2019, regionally, Europe hosts the
- largest number of international migrants
  - (82 million), followed by Northern
- America (59 million)
- Most of the international migrants that
- lived in Northern America (98%),
- Oceania (88%) were born outside their
- region of residence.
- At the country level, about half of all
- • international migrants reside in just 10
  - countries, with the United States of
  - . America hosting the largest number of
- international migrants (51 million), equal
  - to about 19 per cent of the world's total.
- the United Kingdom (10 million), Canada